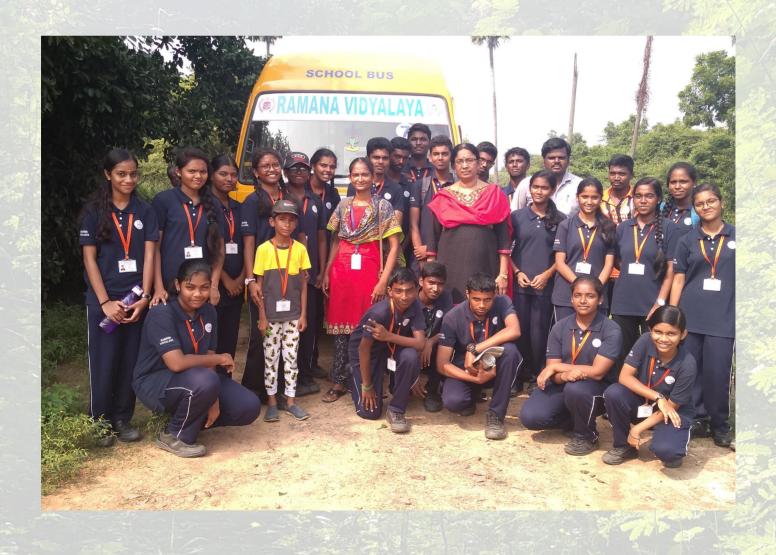

## **ECO WALKS**

During the Year 2019-2020 Eco Society India actively worked for creating awareness about various types of ecosystems present around us by organizing **5 Eco walks to Tropical dry evergreen forest, Agaramthen lake, Agaramthen Savannah and Kovalam mangroves.** 

School and college students, IT professionals working in companies such as Cognizant, Tata consultancy services benefited and gained knowledge about the various types of ecosystems found around us. The Eco walks gave an opportunity for the volunteers to spend time amidst greenery, and enjoy observing nature, flowers, birds, insects, reptiles, and marine organisms and gain knowledge about various medicinal plants found growing around us.

**Objective:** To disseminate information on the significance of native plants, various types of ecosystems found around us and protecting it to maintain ecosystem function.

## **Eco Walks**