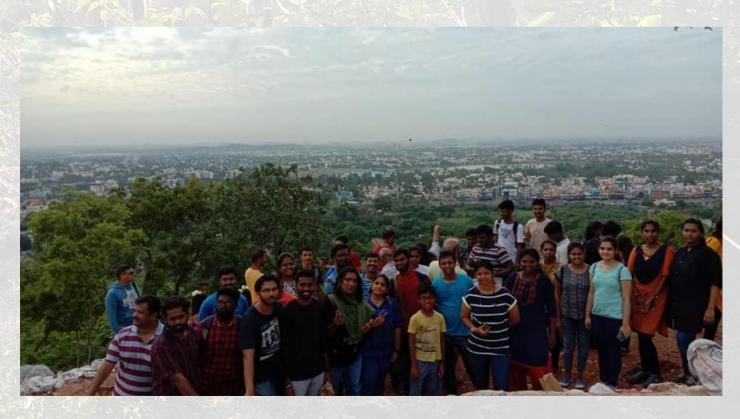

## **ECO WALKS**

During the Year 2019-2020 Eco Society India actively worked for creating awareness about various types of ecosystems present around us by organizing **5 Eco walks to Tropical dry evergreen forest, Agaramthen lake, Agaramthen Savannah and Kovalam mangroves.** 

School and college students, IT professionals working in companies such as Cognizant, Tata consultancy services benefited and gained knowledge about the various types of ecosystems found around us. The Eco walks gave an opportunity for the volunteers to spend time amidst greenery, and enjoy observing nature, flowers, birds, insects, reptiles, and marine organisms and gain knowledge about various medicinal plants found growing around us.

**Objective:** To disseminate information on the significance of native plants, various types of ecosystems found around us and protecting it to maintain ecosystem function.

## **Eco Walks**