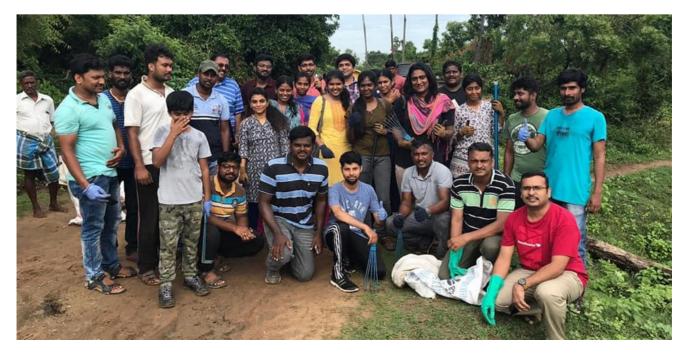

## **SELAIYUR LAKE ECO-RESTORATION**

During the Year 2019-2020 Eco Society India actively worked to restore the 177 acre Selaiyur lake by organizing **33 cleanup and eco-restoration events** involving volunteers from IT companies, NSS students, volunteers from like-minded rganizations, youth groups and ResidentWelfare associations in and around Selaiyur lake area. The weekly Eco-restoration started with removal of invasive plants manually by using chopping knifes and by using petrol powered chain saw along the 1.5 km lake bund and by deploying JCB machine to remove large invasive *Prosopis julliflora* trees and *Lantana camera* shrubs.

**Outcome:** People have stopped dumping at 13 out of the 15 spots we cleaned.

Number of volunteers participated: 1135 Number of hours of volunteering: 3908.5

Before

During

Before

After

#### **Volunteers**