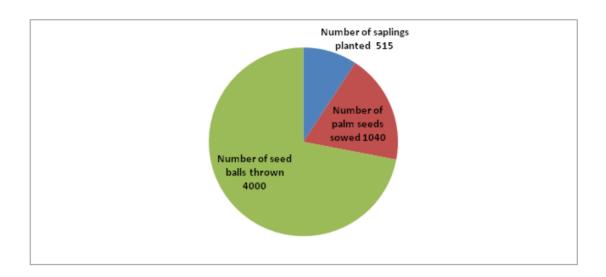

# **HIGHLIGHTS OF THE YEAR**

**Figure 6: Afforestation outcomes** 

Impacts so far in afforestation events

Number of saplings planted: 515

Number of palm seeds sowed: 1040

Number of seeds balls thrown: 4000