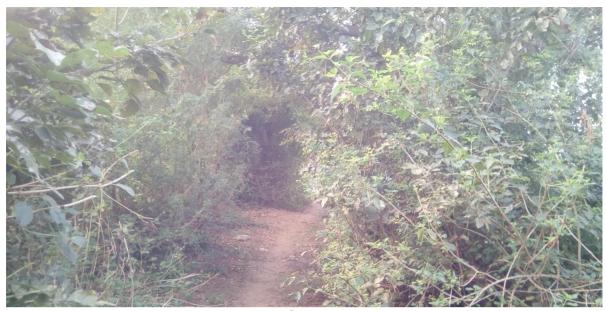

## **SELAIYUR LAKE ECO-RESTORATION**

During the Year 2019-2020 Eco Society India actively worked to restore the 177 acre Selaiyur lake by organizing **33 cleanup and eco-restoration events** involving volunteers from IT companies, NSS students, volunteers from like-minded rganizations, youth groups and ResidentWelfare associations in and around Selaiyur lake area. The weekly Eco-restoration started with removal of invasive plants manually by using chopping knifes and by using petrol powered chain saw along the 1.5 km lake bund and by deploying JCB machine to remove large invasive *Prosopis julliflora* trees and *Lantana camera* shrubs.

#### **Garbage removal:**

Removal of 11.9 tons of plastic and glass bottles from the lake shore.

Removal of Invasive plants: Selectively removed dense vegetation of invasive

*Prosopis Juliflor*a trees and *Lantana camera* shrubs for over 1.5 km. Biodiversity protection - . Increased foraging ground for Spotted deer.

**Outcome:** People have stopped dumping at 13 out of the 15 spots we cleaned.

Number of volunteers participated: 1135 Number of hours of volunteering: 3908.5

Before

During

Before

After