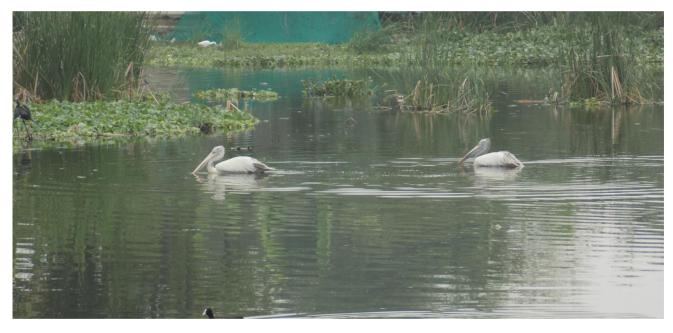

I am glad to compile our **second annual report** of our organization for the year 2019-2020. This year we worked at full throttle to create a remarkable change in the perception of common man on ecosystem protection in our neighborhood and inspired them to come forward to work with us jointly in several weekend volunteering initiatives by joining hands with many likeminded organizations, volunteering groups, RWAs and partnering with IT companies. Altogether we have conducted 79 events and engaged with 2453 volunteers with 11932.5 hours of volunteering this year. Our events have been covered 17 times in print media and 8 times in electronic media by leading media houses such as The Hindu, Indian Express, Puthiya Thalaimurai, and Win TV. Selaiyur lake Eco-Restoration works attracted the maximum number of volunteers due to its sheer beauty and the biodiversity the lake harbors like **Spotted Deers**, Pelicans, and other smaller birds nesting on the riparian vegetation of the lake bunds. In the next year we must strive forward to achieve greater heights in the awareness levels of people to protect the last surviving ecosystems in the city and to make this city livable for our future generations through the continuous supply of ecosystems services such as microclimate regulation, ground water recharge, flood control, noise pollution attenuation of air pollution and giving fresh air, recreation, medicinal plants and providing habitats for numerous other life forms like birds, small mammals, reptiles, pollinators, dragon flies which can check mosquito populations, butterflies and above all improving the aesthetics of the place we live. As we embark on our next year we would be organizing more such events in the week days to achieve greater impact in a shorter time. We express our sincere gratitude and thanks to all the volunteers, supporters, partner NGOs, Media, Government officials, Companies and Corporations for making 2019-2020 an impactful year for Eco Society India.

## **SELAIYUR LAKE ECO-RESTORATION**

During the Year 2019-2020 Eco Society India actively worked to restore the 177 acre Selaiyur lake by organizing **33 cleanup and eco-restoration events** involving volunteers from IT companies, NSS students, volunteers from like-minded rganizations, youth groups and ResidentWelfare associations in and around Selaiyur lake area. The weekly Eco-restoration started with removal of invasive plants manually by using chopping knifes and by using petrol powered chain saw along the 1.5 km lake bund and by deploying JCB machine to remove large invasive *Prosopis julliflora* trees and *Lantana camera* shrubs.

#### **Garbage removal:**

Removal of 11.9 tons of plastic and glass bottles from the lake shore.

Removal of Invasive plants: Selectively removed dense vegetation of invasive

*Prosopis Juliflor*a trees and *Lantana camera* shrubs for over 1.5 km. Biodiversity protection - . Increased foraging ground for Spotted deer.