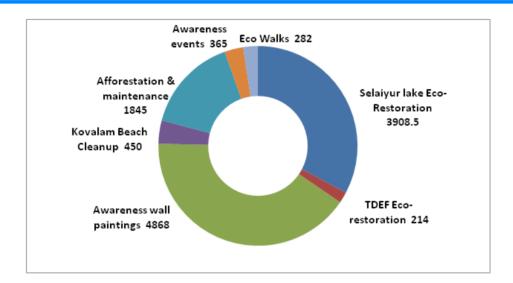

# **HIGHLIGHTS OF THE YEAR**

Figure 3: Number of Volunteering hours by event type

Figure 4: Number of people reached during awareness events

Figure 5: Waste collection by events in kg

**Outcome:** People have stopped dumping at 13 out of the 15 spots we cleaned.

Number of volunteers participated: 1135 Number of hours of volunteering: 3908.5

Before

During

Before

After