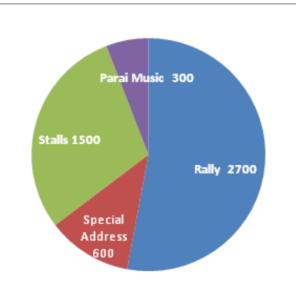

# **HIGHLIGHTS OF THE YEAR**

Figure 1: Number of events by type

Figure 2: Number of Volunteers by events type