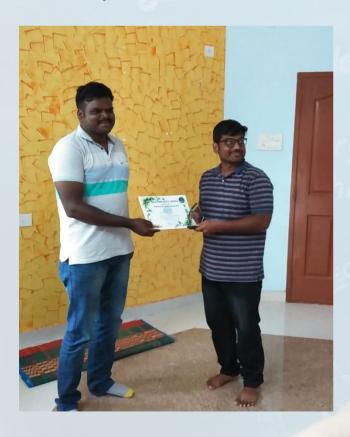

## **AWARDS AND RECOGNITION**

**Best Volunteers 2019** of Eco Society India were awarded for their service to environment and humanity.

The award was given in 3 categories:

- 1. Eco Warrior Award
- 2. Youth Organizer Award
- 3. Diamond Volunteer Award

This year the award was given to:

- 1. Eco-Warrior Award (2019) to Mr. S. Arun Kumar for his phenomenal contribution in raising 200 saplings planted during the 1st Phase of Afforestation at Agaramthen Lake area.
- 2. Youth Organizer Award (2019) to Mr.P. Karthikeyan for his phenomenal contribution in organizing youth during our various volunteering activities.
- 3. Diamond Volunteer Award (2019) to Mr. Raghul Muthukumar for his phenomenal output as a volunteer at the Mass wall painting activity at Chennai Airport Compound wall.