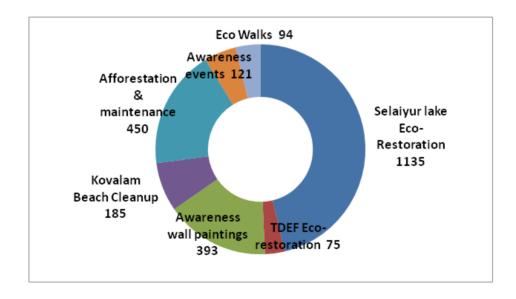

# **HIGHLIGHTS OF THE YEAR**

Figure 1: Number of events by type

Figure 2: Number of Volunteers by events type

**Outcome:** People have stopped dumping at 13 out of the 15 spots we cleaned.

Number of volunteers participated: 1135 Number of hours of volunteering: 3908.5

Before

During

Before

After