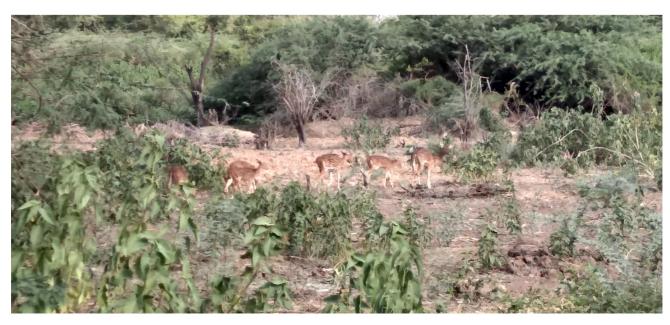

I am glad to compile our **second annual report** of our organization for the year 2019-2020. This year we worked at full throttle to create a remarkable change in the perception of common man on ecosystem protection in our neighborhood and inspired them to come forward to work with us jointly in several weekend volunteering initiatives by joining hands with many likeminded organizations, volunteering groups, RWAs and partnering with IT companies. Altogether we have conducted 79 events and engaged with 2453 volunteers with 11932.5 hours of volunteering this year. Our events have been covered 17 times in print media and 8 times in electronic media by leading media houses such as The Hindu, Indian Express, Puthiya Thalaimurai, and Win TV. Selaiyur lake Eco-Restoration works attracted the maximum number of volunteers due to its sheer beauty and the biodiversity the lake harbors like **Spotted Deers**, Pelicans, and other smaller birds nesting on the riparian vegetation of the lake bunds. In the next year we must strive forward to achieve greater heights in the awareness levels of people to protect the last surviving ecosystems in the city and to make this city livable for our future generations through the continuous supply of ecosystems services such as microclimate regulation, ground water recharge, flood control, noise pollution attenuation of air pollution and giving fresh air, recreation, medicinal plants and providing habitats for numerous other life forms like birds, small mammals, reptiles, pollinators, dragon flies which can check mosquito populations, butterflies and above all improving the aesthetics of the place we live. As we embark on our next year we would be organizing more such events in the week days to achieve greater impact in a shorter time. We express our sincere gratitude and thanks to all the volunteers, supporters, partner NGOs, Media, Government officials, Companies and Corporations for making 2019-2020 an impactful year for Eco Society India.

#### **Garbage removal:**

Removal of 11.9 tons of plastic and glass bottles from the lake shore.

Removal of Invasive plants: Selectively removed dense vegetation of invasive

*Prosopis Juliflor*a trees and *Lantana camera* shrubs for over 1.5 km. Biodiversity protection - . Increased foraging ground for Spotted deer.