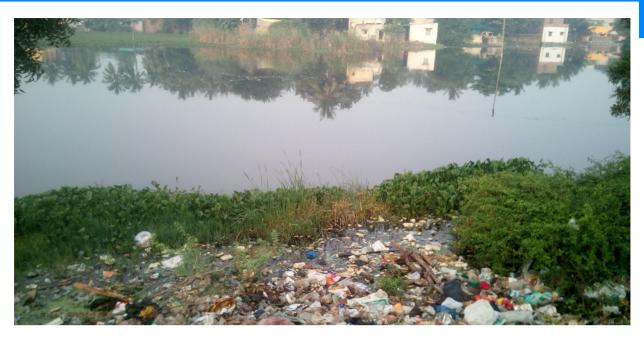

#### **Garbage removal:**

Removal of 11.9 tons of plastic and glass bottles from the lake shore.

Removal of Invasive plants: Selectively removed dense vegetation of invasive

*Prosopis Juliflor*a trees and *Lantana camera* shrubs for over 1.5 km. Biodiversity protection - . Increased foraging ground for Spotted deer.

**Outcome:** People have stopped dumping at 13 out of the 15 spots we cleaned.

Number of volunteers participated: 1135 Number of hours of volunteering: 3908.5

Before

During

Before

After