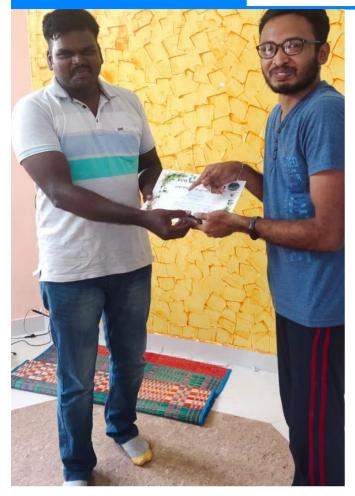

## **AWARDS AND RECOGNITION**

**Best Volunteers 2019** of Eco Society India were awarded for their service to environment and humanity.

The award was given in 3 categories:

- 1. Eco Warrior Award
- 2. Youth Organizer Award
- 3. Diamond Volunteer Award

This year the award was given to:

- 1. Eco-Warrior Award (2019) to Mr. S. Arun Kumar for his phenomenal contribution in raising 200 saplings planted during the 1st Phase of Afforestation at Agaramthen Lake area.
- 2. Youth Organizer Award (2019) to Mr.P. Karthikeyan for his phenomenal contribution in organizing youth during our various volunteering activities.
- 3. Diamond Volunteer Award (2019) to Mr. Raghul Muthukumar for his phenomenal output as a volunteer at the Mass wall painting activity at Chennai Airport Compound wall.