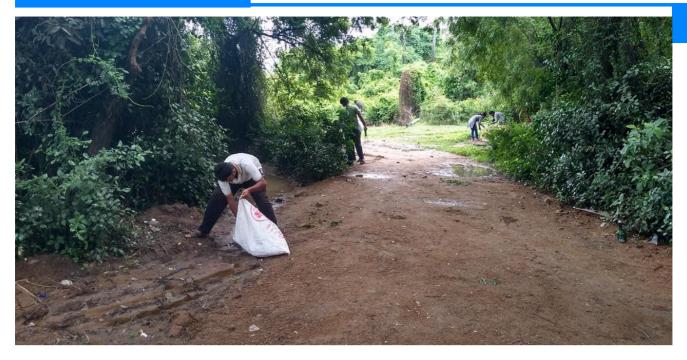

## **SELAIYUR LAKE ECO-RESTORATION**

During the Year 2019-2020 Eco Society India actively worked to restore the 177 acre Selaiyur lake by organizing **33 cleanup and eco-restoration events** involving volunteers from IT companies, NSS students, volunteers from like-minded rganizations, youth groups and ResidentWelfare associations in and around Selaiyur lake area. The weekly Eco-restoration started with removal of invasive plants manually by using chopping knifes and by using petrol powered chain saw along the 1.5 km lake bund and by deploying JCB machine to remove large invasive *Prosopis julliflora* trees and *Lantana camera* shrubs.

**Outcome:** People have stopped dumping at 13 out of the 15 spots we cleaned.

Number of volunteers participated: 1135 Number of hours of volunteering: 3908.5

Before

During

Before

After

#### **Volunteers**