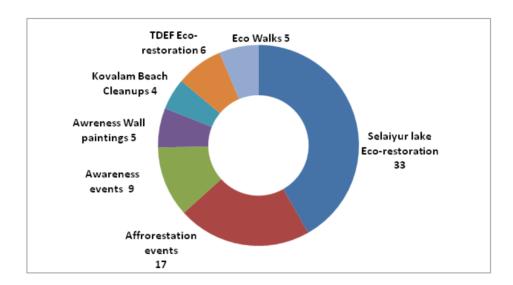

I am glad to compile our **second annual report** of our organization for the year 2019-2020. This year we worked at full throttle to create a remarkable change in the perception of common man on ecosystem protection in our neighborhood and inspired them to come forward to work with us jointly in several weekend volunteering initiatives by joining hands with many likeminded organizations, volunteering groups, RWAs and partnering with IT companies. Altogether we have conducted 79 events and engaged with 2453 volunteers with 11932.5 hours of volunteering this year. Our events have been covered 17 times in print media and 8 times in electronic media by leading media houses such as The Hindu, Indian Express, Puthiya Thalaimurai, and Win TV. Selaiyur lake Eco-Restoration works attracted the maximum number of volunteers due to its sheer beauty and the biodiversity the lake harbors like **Spotted Deers**, Pelicans, and other smaller birds nesting on the riparian vegetation of the lake bunds. In the next year we must strive forward to achieve greater heights in the awareness levels of people to protect the last surviving ecosystems in the city and to make this city livable for our future generations through the continuous supply of ecosystems services such as microclimate regulation, ground water recharge, flood control, noise pollution attenuation of air pollution and giving fresh air, recreation, medicinal plants and providing habitats for numerous other life forms like birds, small mammals, reptiles, pollinators, dragon flies which can check mosquito populations, butterflies and above all improving the aesthetics of the place we live. As we embark on our next year we would be organizing more such events in the week days to achieve greater impact in a shorter time. We express our sincere gratitude and thanks to all the volunteers, supporters, partner NGOs, Media, Government officials, Companies and Corporations for making 2019-2020 an impactful year for Eco Society India.

## **SELAIYUR LAKE ECO-RESTORATION**

During the Year 2019-2020 Eco Society India actively worked to restore the 177 acre Selaiyur lake by organizing **33 cleanup and eco-restoration events** involving volunteers from IT companies, NSS students, volunteers from like-minded rganizations, youth groups and ResidentWelfare associations in and around Selaiyur lake area. The weekly Eco-restoration started with removal of invasive plants manually by using chopping knifes and by using petrol powered chain saw along the 1.5 km lake bund and by deploying JCB machine to remove large invasive *Prosopis julliflora* trees and *Lantana camera* shrubs.

# TROPICAL DRY EVERGREEN FOREST ECO-RESTORATION

During the Year 2019-2020 Eco Society India actively worked to restore the 2 hectare Tropical Dry Evergreen forest patch located in Agaramthen Village in South Chennai. A total of 6 cleanups and restoration events involving 105 volunteers was conducted.

## **AFFORESTATION EVENTS**

During the Year 2019-2020 Eco Society India actively worked for afforestation of vast open land area adjacent to Agaramthen lake area.

Two mass plantation was conducted - during 28th July 2019 and during October 2019. A total of 17 events was conducted to plant the saplings and maintain it.

## **KOVALAM BEACH CLEANUP**

During the Year 2019-2020 Eco Society India actively worked for cleanup of Kovalam beach.

One mass cleanup was conducted during 21st September 2019 as part of world cleanup day. A total of 4 cleanup events was conducted at Kovalam Beach.

## **AWARENESS EVENTS**

During the Year 2019-2020 Eco Society India actively worked for creating awareness about ecosystem protection and advocated against using single use plastics.

One mass awareness event was conducted at Koyambedu flower market on 19th September 2019. in which 80 students of Dr. MGR University participated. **Altogether 9** awareness events was conducted.

## **AWARENESS WALL PAINTINGS**

During the Year 2019-2020 Eco Society India actively worked for creating awareness about ecosystem protection, and advocated against using single use plastics and educated people through awareness wall paintings

## **ECO WALKS**

During the Year 2019-2020 Eco Society India actively worked for creating awareness about various types of ecosystems present around us by organizing **5 Eco walks to Tropical dry evergreen forest, Agaramthen lake, Agaramthen Savannah and Kovalam mangroves.** 