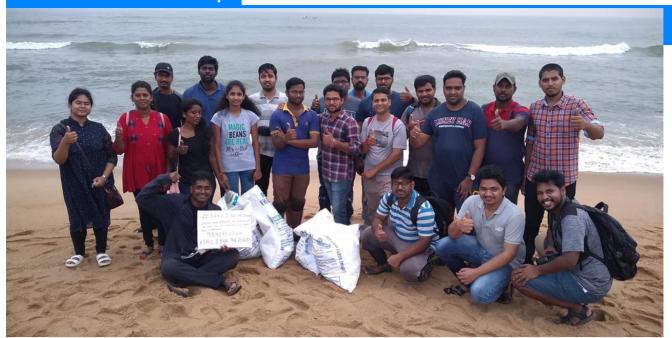

## **KOVALAM BEACH CLEANUP**

During the Year 2019-2020 Eco Society India actively worked for cleanup of Kovalam beach.

One mass cleanup was conducted during 21st September 2019 as part of world cleanup day. A total of 4 cleanup events was conducted at Kovalam Beach.

Eco society India partnered with educational institutions such AMET University, IT companies such as Cognizant Outreach team, Tata consultancy services – Maitree, for volunteers support for the cleanup.

**Objective:** To disseminate scientific knowledge to the general public, children, men, women and the elderly to bring out behavioral change to avoid littering in public places, avoiding and refusing single use plastics nd to bring primary segregation of their waste.

Impacts so far in Kovalam beach cleanup

Quantity of waste collected: 1400 kg.

### Kovalam beach cleanup