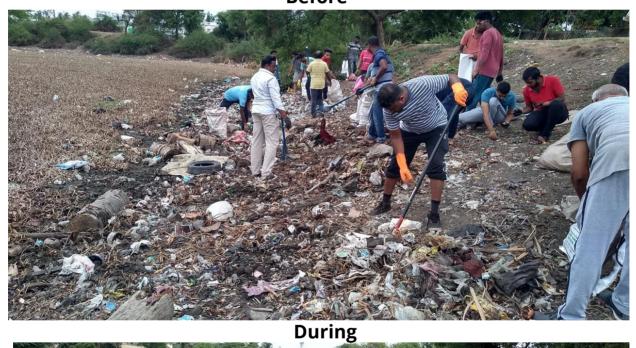

## **SELAIYUR LAKE ECO-RESTORATION**

During the Year 2019-2020 Eco Society India actively worked to restore the 177 acre Selaiyur lake by organizing **33 cleanup and eco-restoration events** involving volunteers from IT companies, NSS students, volunteers from like-minded rganizations, youth groups and ResidentWelfare associations in and around Selaiyur lake area. The weekly Eco-restoration started with removal of invasive plants manually by using chopping knifes and by using petrol powered chain saw along the 1.5 km lake bund and by deploying JCB machine to remove large invasive *Prosopis julliflora* trees and *Lantana camera* shrubs.

**Outcome:** People have stopped dumping at 13 out of the 15 spots we cleaned.

Number of volunteers participated: 1135 Number of hours of volunteering: 3908.5

Before

During

Before

After