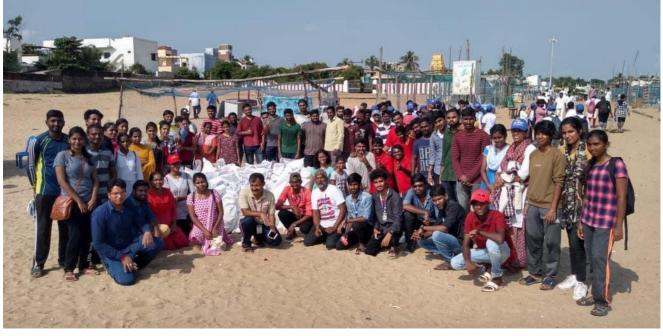

## **KOVALAM BEACH CLEANUP**

During the Year 2019-2020 Eco Society India actively worked for cleanup of Kovalam beach.

One mass cleanup was conducted during 21st September 2019 as part of world cleanup day. A total of 4 cleanup events was conducted at Kovalam Beach.

Eco society India partnered with educational institutions such AMET University, IT companies such as Cognizant Outreach team, Tata consultancy services – Maitree, for volunteers support for the cleanup.

**Objective:** To disseminate scientific knowledge to the general public, children, men, women and the elderly to bring out behavioral change to avoid littering in public places, avoiding and refusing single use plastics nd to bring primary segregation of their waste.

Impacts so far in Kovalam beach cleanup

Quantity of waste collected: 1400 kg.