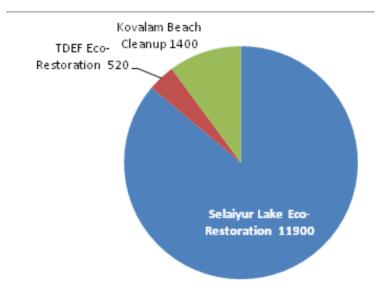

# **HIGHLIGHTS OF THE YEAR**

Figure 3: Number of Volunteering hours by event type

Figure 4: Number of people reached during awareness events

Figure 5: Waste collection by events in kg

#### **Garbage removal:**

Removal of 11.9 tons of plastic and glass bottles from the lake shore.

Removal of Invasive plants: Selectively removed dense vegetation of invasive

*Prosopis Juliflor*a trees and *Lantana camera* shrubs for over 1.5 km. Biodiversity protection - . Increased foraging ground for Spotted deer.

Impacts so far in TDEF Eco-restoration:

**Quantity of waste collected (kg): 520 kg.** Prevention of littering by people visiting the sacred grove for worshipping.

Impacts so far in Kovalam beach cleanup

Quantity of waste collected: 1400 kg.