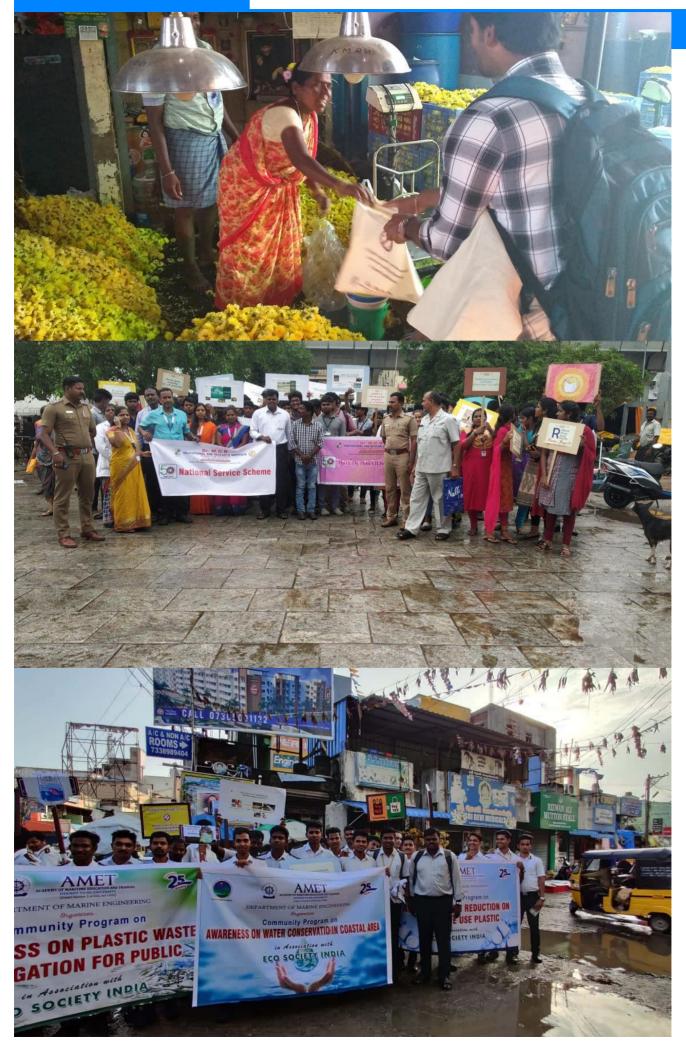

## **AWARENESS EVENTS**

During the Year 2019-2020 Eco Society India actively worked for creating awareness about ecosystem protection and advocated against using single use plastics.

One mass awareness event was conducted at Koyambedu flower market on 19th September 2019. in which 80 students of Dr. MGR University participated. **Altogether 9** awareness events was conducted.

Eco society India partnered with educational institutions such as Dr. MGR University and AMET University and IT companies such as Cognizant Outreach team, Tata consultancy services – Maitree, for volunteers support for the awareness outreach activities.

**Objective:** To disseminate scientific knowledge to the general public, children, men, women and the elderly to bring out behavioral change for avoiding single use plastics.

Impacts so far: Reached 5150