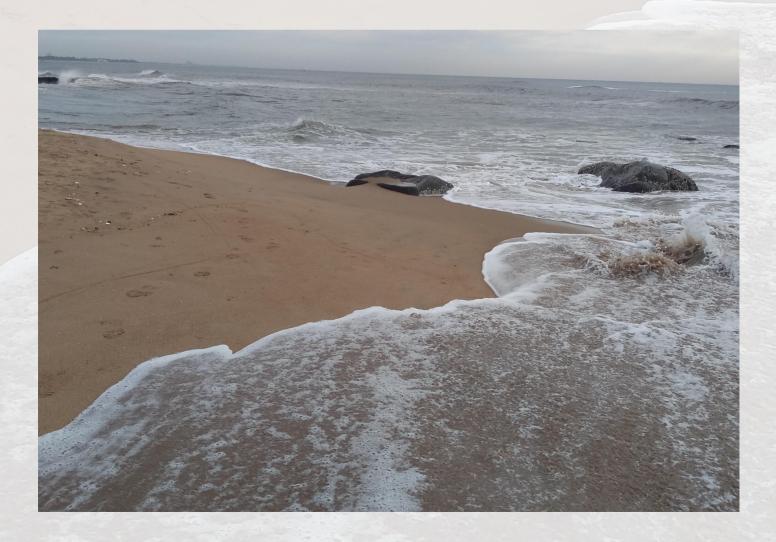

## **KOVALAM BEACH CLEANUP**

During the Year 2019-2020 Eco Society India actively worked for cleanup of Kovalam beach.

One mass cleanup was conducted during 21st September 2019 as part of world cleanup day. A total of 4 cleanup events was conducted at Kovalam Beach.

Eco society India partnered with educational institutions such AMET University, IT companies such as Cognizant Outreach team, Tata consultancy services – Maitree, for volunteers support for the cleanup.

**Objective:** To disseminate scientific knowledge to the general public, children, men, women and the elderly to bring out behavioral change to avoid littering in public places, avoiding and refusing single use plastics nd to bring primary segregation of their waste.

Impacts so far in Kovalam beach cleanup

Quantity of waste collected: 1400 kg.

### Kovalam beach cleanup