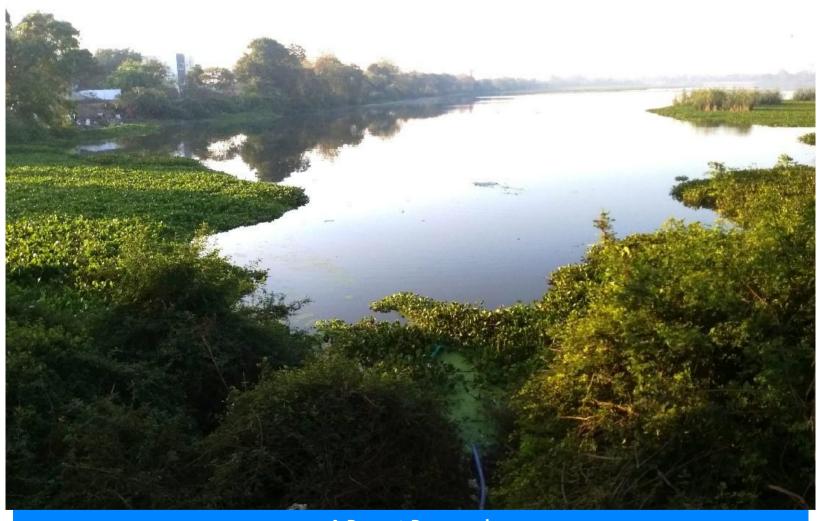

## **SELAIYUR LAKE ECO-RESTORATION**

During the Year 2019-2020 Eco Society India actively worked to restore the 177 acre Selaiyur lake by organizing **33 cleanup and eco-restoration events** involving volunteers from IT companies, NSS students, volunteers from like-minded rganizations, youth groups and ResidentWelfare associations in and around Selaiyur lake area. The weekly Eco-restoration started with removal of invasive plants manually by using chopping knifes and by using petrol powered chain saw along the 1.5 km lake bund and by deploying JCB machine to remove large invasive *Prosopis julliflora* trees and *Lantana camera* shrubs.