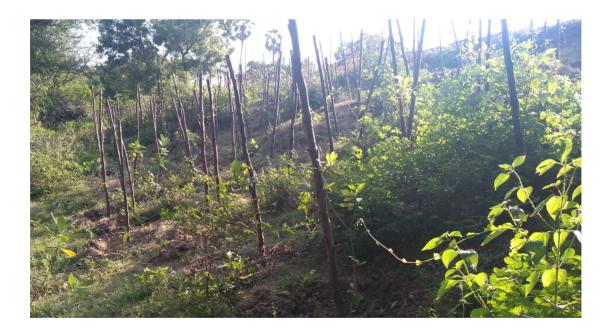

## **AFFORESTATION EVENTS**

During the Year 2019-2020 Eco Society India actively worked for afforestation of vast open land area adjacent to Agaramthen lake area.

Two mass plantation was conducted - during 28th July 2019 and during October 2019. A total of 17 events was conducted to plant the saplings and maintain it.

**Objective:** The Objective of Afforestation initiative is to improve the green cover in the city, to improve the biodiversity in the region and to create awareness about the importance of protecting trees and offering a habitat for birds, insects and other living beings.

#### **Afforestation events**