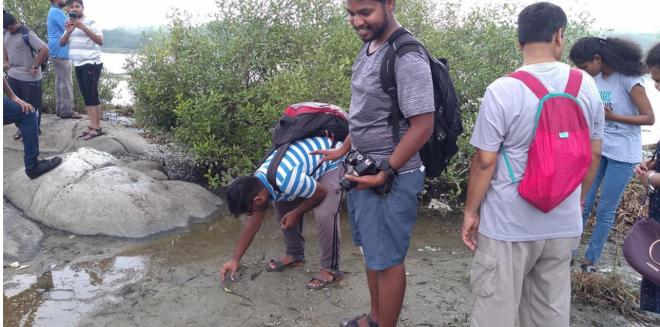

## **ECO WALKS**

During the Year 2019-2020 Eco Society India actively worked for creating awareness about various types of ecosystems present around us by organizing **5 Eco walks to Tropical dry evergreen forest, Agaramthen lake, Agaramthen Savannah and Kovalam mangroves.** 

School and college students, IT professionals working in companies such as Cognizant, Tata consultancy services benefited and gained knowledge about the various types of ecosystems found around us. The Eco walks gave an opportunity for the volunteers to spend time amidst greenery, and enjoy observing nature, flowers, birds, insects, reptiles, and marine organisms and gain knowledge about various medicinal plants found growing around us.

**Objective:** To disseminate information on the significance of native plants, various types of ecosystems found around us and protecting it to maintain ecosystem function.

## **Eco Walks**