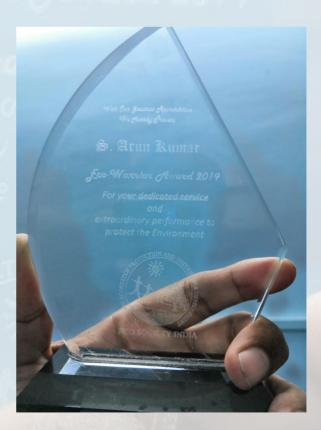

This year the award was given to:

- 1. Eco-Warrior Award (2019) to Mr. S. Arun Kumar for his phenomenal contribution in raising 200 saplings planted during the 1st Phase of Afforestation at Agaramthen Lake area.
- 2. Youth Organizer Award (2019) to Mr.P. Karthikeyan for his phenomenal contribution in organizing youth during our various volunteering activities.
- 3. Diamond Volunteer Award (2019) to Mr. Raghul Muthukumar for his phenomenal output as a volunteer at the Mass wall painting activity at Chennai Airport Compound wall.