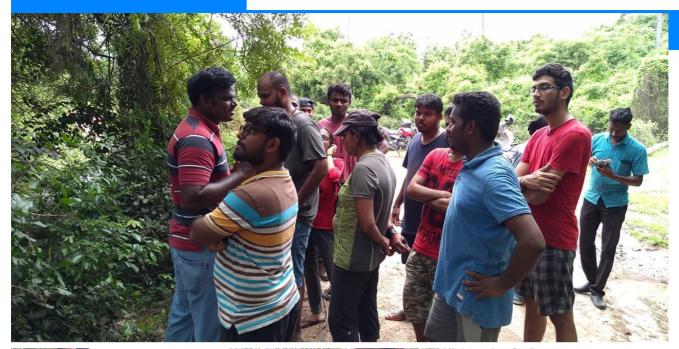

## **ECO WALKS**

During the Year 2019-2020 Eco Society India actively worked for creating awareness about various types of ecosystems present around us by organizing **5 Eco walks to Tropical dry evergreen forest, Agaramthen lake, Agaramthen Savannah and Kovalam mangroves.** 

School and college students, IT professionals working in companies such as Cognizant, Tata consultancy services benefited and gained knowledge about the various types of ecosystems found around us. The Eco walks gave an opportunity for the volunteers to spend time amidst greenery, and enjoy observing nature, flowers, birds, insects, reptiles, and marine organisms and gain knowledge about various medicinal plants found growing around us.

**Objective:** To disseminate information on the significance of native plants, various types of ecosystems found around us and protecting it to maintain ecosystem function.

## **Eco Walks**