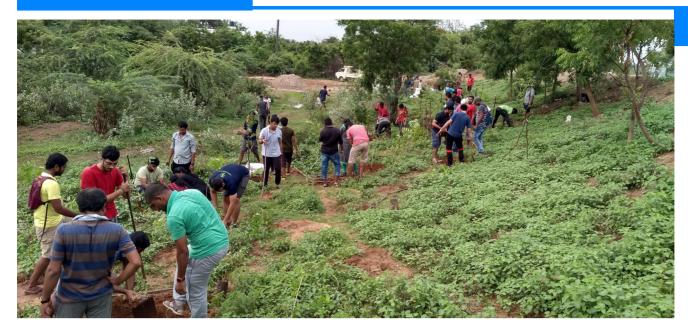

## **AFFORESTATION EVENTS**

During the Year 2019-2020 Eco Society India actively worked for afforestation of vast open land area adjacent to Agaramthen lake area.

Two mass plantation was conducted - during 28th July 2019 and during October 2019. A total of 17 events was conducted to plant the saplings and maintain it.

Impacts so far in afforestation events

Number of saplings planted: 515

Number of palm seeds sowed: 1040

Number of seeds balls thrown: 4000

#### **Afforestation events**