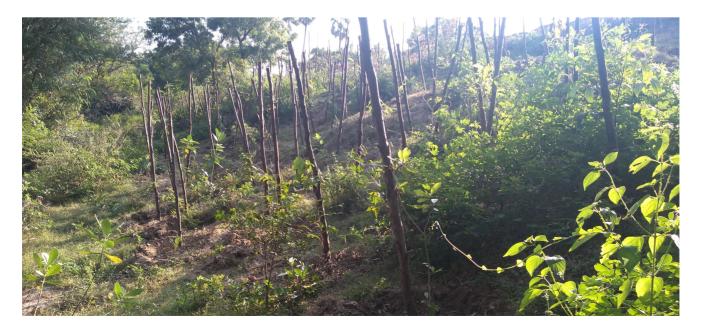

## **AFFORESTATION EVENTS**

During the Year 2019-2020 Eco Society India actively worked for afforestation of vast open land area adjacent to Agaramthen lake area.

Two mass plantation was conducted - during 28th July 2019 and during October 2019. A total of 17 events was conducted to plant the saplings and maintain it.

Eco society India partnered with IT companies such as Cognizant Outreach team, Tata consultancy services – Maitree, for volunteers support for the plantation and maintenance activities. Volunteers from Easwari Engineering college participated for Palm seed planting events.

**Objective:** The Objective of Afforestation initiative is to improve the green cover in the city, to improve the biodiversity in the region and to create awareness about the importance of protecting trees and offering a habitat for birds, insects and other living beings.

Impacts so far in afforestation events

Number of saplings planted: 515

Number of palm seeds sowed: 1040

Number of seeds balls thrown: 4000

#### **Afforestation events**