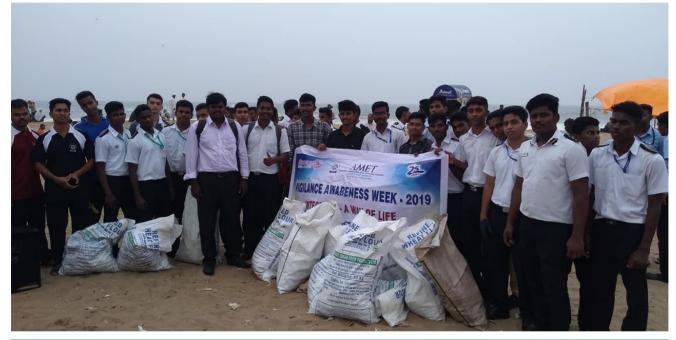

## **AWARENESS EVENTS**

During the Year 2019-2020 Eco Society India actively worked for creating awareness about ecosystem protection and advocated against using single use plastics.

One mass awareness event was conducted at Koyambedu flower market on 19th September 2019. in which 80 students of Dr. MGR University participated. **Altogether 9** awareness events was conducted.

Eco society India partnered with educational institutions such as Dr. MGR University and AMET University and IT companies such as Cognizant Outreach team, Tata consultancy services – Maitree, for volunteers support for the awareness outreach activities.

**Objective:** To disseminate scientific knowledge to the general public, children, men, women and the elderly to bring out behavioral change for avoiding single use plastics.

Impacts so far: Reached 5150

Quantity of waste collected: 1400 kg.

#### **Awareness events**