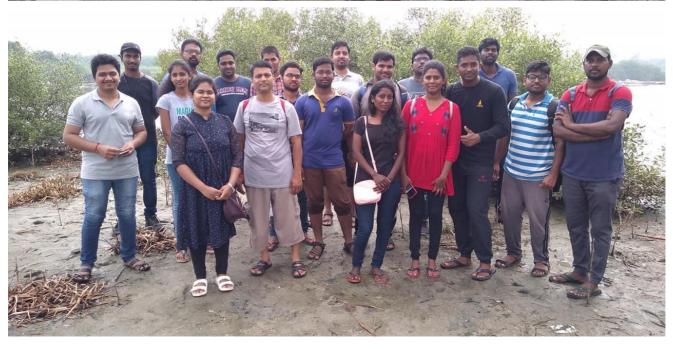

## **ECO WALKS**

During the Year 2019-2020 Eco Society India actively worked for creating awareness about various types of ecosystems present around us by organizing **5 Eco walks to Tropical dry evergreen forest, Agaramthen lake, Agaramthen Savannah and Kovalam mangroves.** 

School and college students, IT professionals working in companies such as Cognizant, Tata consultancy services benefited and gained knowledge about the various types of ecosystems found around us. The Eco walks gave an opportunity for the volunteers to spend time amidst greenery, and enjoy observing nature, flowers, birds, insects, reptiles, and marine organisms and gain knowledge about various medicinal plants found growing around us.

**Objective:** To disseminate information on the significance of native plants, various types of ecosystems found around us and protecting it to maintain ecosystem function.

## **Eco Walks**