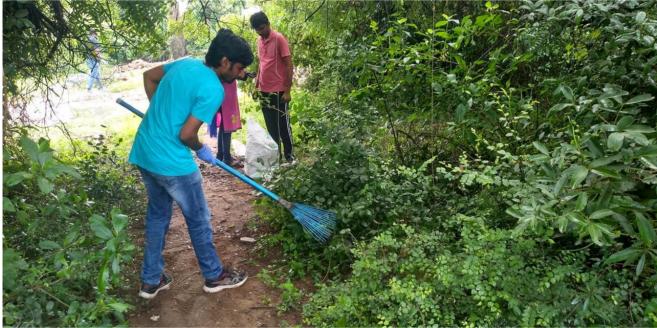

## **SELAIYUR LAKE ECO-RESTORATION**

During the Year 2019-2020 Eco Society India actively worked to restore the 177 acre Selaiyur lake by organizing **33 cleanup and eco-restoration events** involving volunteers from IT companies, NSS students, volunteers from like-minded rganizations, youth groups and ResidentWelfare associations in and around Selaiyur lake area. The weekly Eco-restoration started with removal of invasive plants manually by using chopping knifes and by using petrol powered chain saw along the 1.5 km lake bund and by deploying JCB machine to remove large invasive *Prosopis julliflora* trees and *Lantana camera* shrubs.

**Outcome:** People have stopped dumping at 13 out of the 15 spots we cleaned.

Number of volunteers participated: 1135 Number of hours of volunteering: 3908.5

Before

During

Before

After

#### **Volunteers**