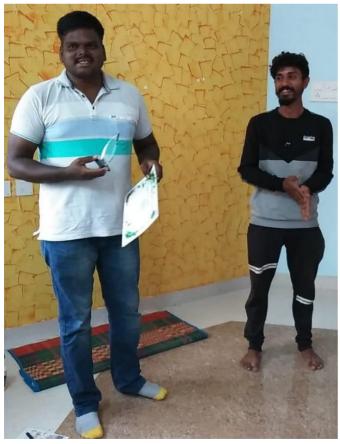

## **AWARDS AND RECOGNITION**

**Best Volunteers 2019** of Eco Society India were awarded for their service to environment and humanity.

The award was given in 3 categories:

- 1. Eco Warrior Award
- 2. Youth Organizer Award
- 3. Diamond Volunteer Award

This year the award was given to:

- 1. Eco-Warrior Award (2019) to Mr. S. Arun Kumar for his phenomenal contribution in raising 200 saplings planted during the 1st Phase of Afforestation at Agaramthen Lake area.
- 2. Youth Organizer Award (2019) to Mr.P. Karthikeyan for his phenomenal contribution in organizing youth during our various volunteering activities.
- 3. Diamond Volunteer Award (2019) to Mr. Raghul Muthukumar for his phenomenal output as a volunteer at the Mass wall painting activity at Chennai Airport Compound wall.

The 3 achievers were congratulated by the team for being selected for the award. On behalf of Eco Society India, I express my heartfelt thanks to all the volunteers for their support extended in many of our volunteering activities and wished to reach many more milestones in their life.