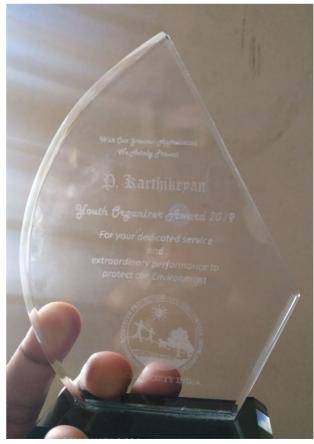

## **AWARDS AND RECOGNITION**

**Best Volunteers 2019** of Eco Society India were awarded for their service to environment and humanity.

The award was given in 3 categories:

- 1. Eco Warrior Award
- 2. Youth Organizer Award
- 3. Diamond Volunteer Award

This year the award was given to:

- 1. Eco-Warrior Award (2019) to Mr. S. Arun Kumar for his phenomenal contribution in raising 200 saplings planted during the 1st Phase of Afforestation at Agaramthen Lake area.
- 2. Youth Organizer Award (2019) to Mr.P. Karthikeyan for his phenomenal contribution in organizing youth during our various volunteering activities.
- 3. Diamond Volunteer Award (2019) to Mr. Raghul Muthukumar for his phenomenal output as a volunteer at the Mass wall painting activity at Chennai Airport Compound wall.