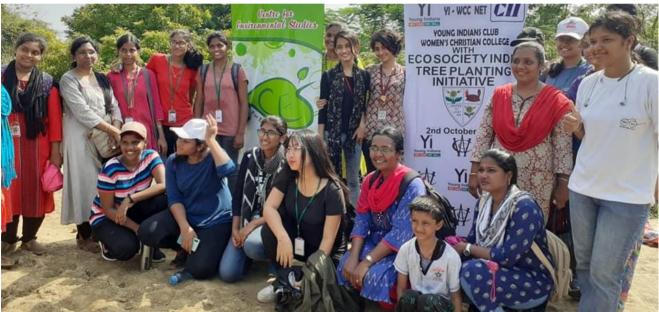

## **AFFORESTATION EVENTS**

During the Year 2019-2020 Eco Society India actively worked for afforestation of vast open land area adjacent to Agaramthen lake area.

Two mass plantation was conducted - during 28th July 2019 and during October 2019. A total of 17 events was conducted to plant the saplings and maintain it.

Impacts so far in afforestation events

Number of saplings planted: 515

Number of palm seeds sowed: 1040

Number of seeds balls thrown: 4000

#### **Afforestation events**