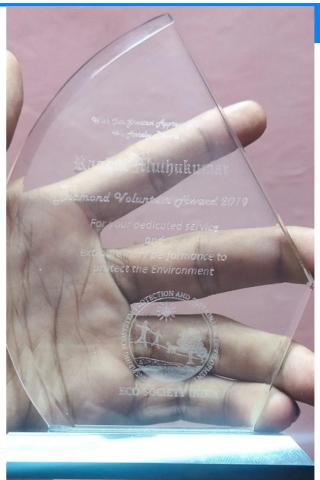

This year the award was given to:

- 1. Eco-Warrior Award (2019) to Mr. S. Arun Kumar for his phenomenal contribution in raising 200 saplings planted during the 1st Phase of Afforestation at Agaramthen Lake area.
- 2. Youth Organizer Award (2019) to Mr.P. Karthikeyan for his phenomenal contribution in organizing youth during our various volunteering activities.
- 3. Diamond Volunteer Award (2019) to Mr. Raghul Muthukumar for his phenomenal output as a volunteer at the Mass wall painting activity at Chennai Airport Compound wall.